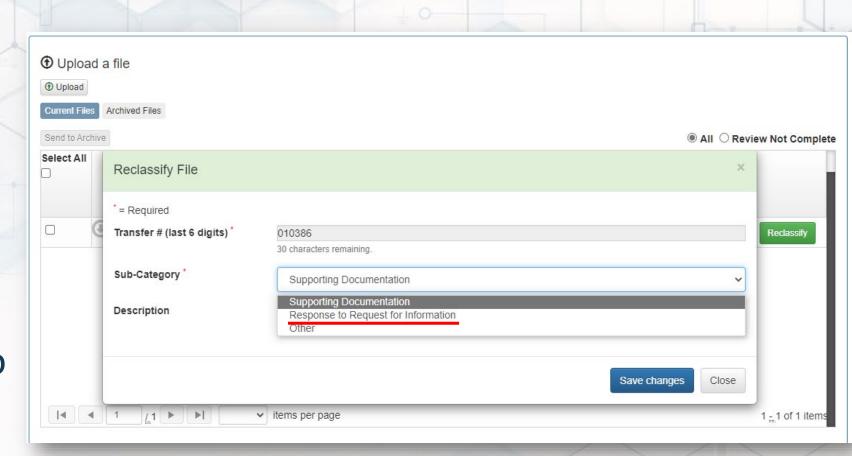

- Users can make changes to the sub-category and description
- Press 'Save changes'
- A pop-up message confirms changes and asks if you wish to continue

- The file displays the new sub-category and description
- Reclassification does not affect the original upload date/time or the current review status