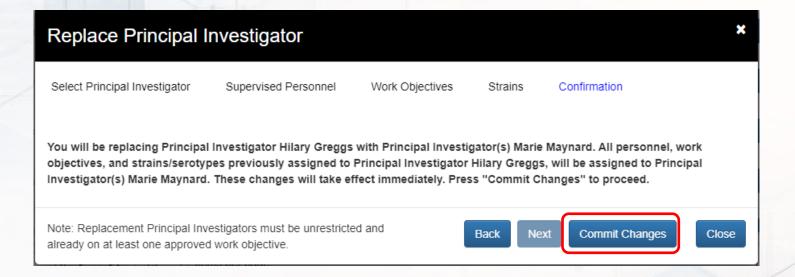

# Progress Bar for Replacement of Principal Invetigator

### Progress Bar for Replacement of Principal Investigator

 When executing an amendment to replace a Principal Investigator, in certain instances, the operation can take several minutes to complete

### Progress Bar for Replacement of Principal Investigator

 Users are now provided a "progress bar" for visual feedback while the operation is executing

- Entity users can reclassify previously uploaded files, if needed
- Go to file uploads on the entity's landing page, Forms 1-4, or Inspection Module
- Press the green 'Reclassify' button