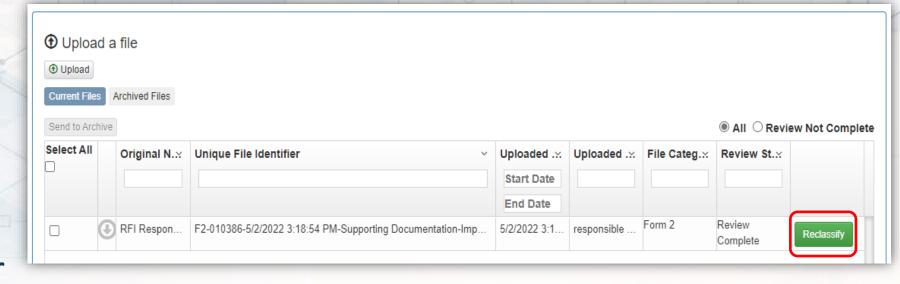

### Progress Bar for Replacement of Principal Investigator

 Users are now provided a "progress bar" for visual feedback while the operation is executing

- Entity users can reclassify previously uploaded files, if needed
- Go to file uploads on the entity's landing page, Forms 1-4, or Inspection Module
- Press the green 'Reclassify' button

- Users can make changes to the sub-category and description
- Press 'Save changes'
- A pop-up message confirms changes and asks if you wish to continue

- The file displays the new sub-category and description
- Reclassification does not affect the original upload date/time or the current review status