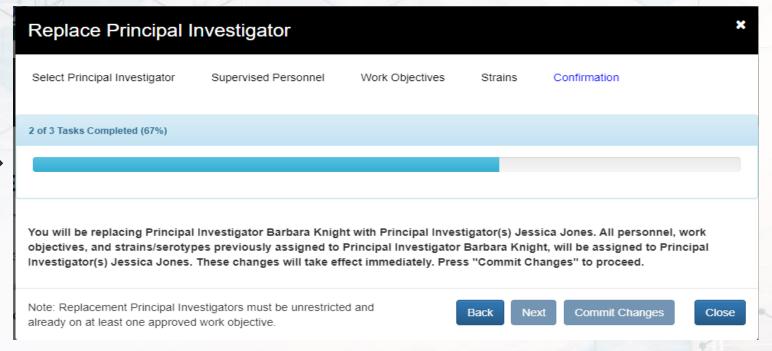

# Progress Bar for Replacement of Principal Invetigator

### Progress Bar for Replacement of Principal Investigator

 When executing an amendment to replace a Principal Investigator, in certain instances, the operation can take several minutes to complete

### Progress Bar for Replacement of Principal Investigator

 Users are now provided a "progress bar" for visual feedback while the operation is executing

- Entity users can reclassify previously uploaded files, if needed
- Go to file uploads on the entity's landing page, Forms 1-4, or Inspection Module
- Press the green 'Reclassify' button