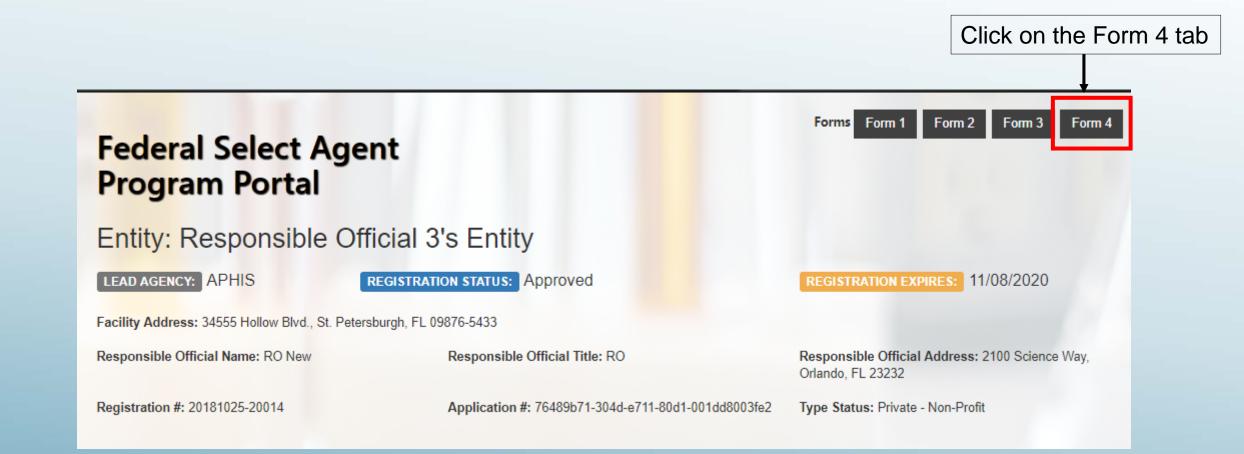

## Submission of an APHIS/CDC Form 4A Immediate Notification

Federal Select Agent Program Training