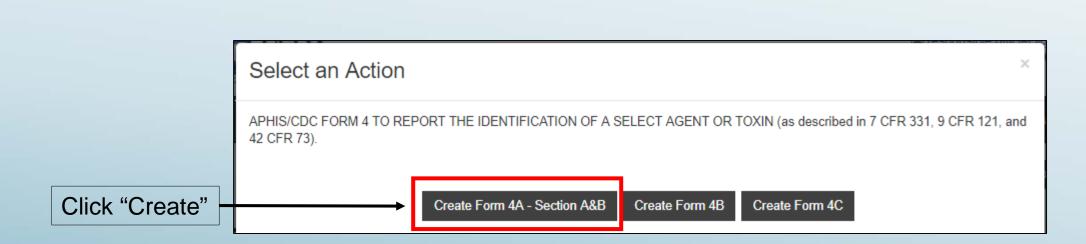

## Submission of an APHIS/CDC Form 4A Immediate Notification

Federal Select Agent Program Training