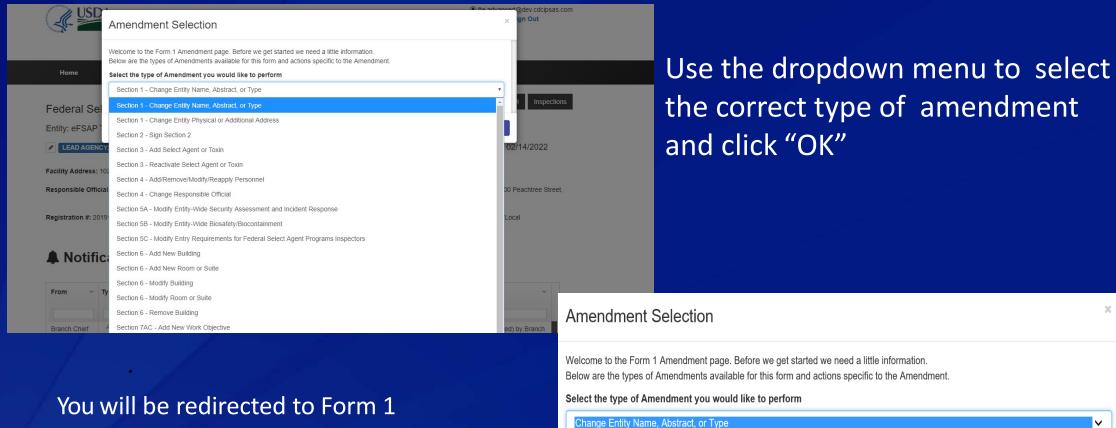

# eFSAP APHIS/CDC Form 1 Amendments

**Section 1 Amendment: Change Entity Name, Abstract, or Type** 

Click Form 1 on your entity's landing page.

You will be redirected to Form 1 Section 1, no cover letter is required.

| Entity Information                                                                                     |                                                                                                                            |                                                                                                                                                            |                             |                                             |     |
|--------------------------------------------------------------------------------------------------------|----------------------------------------------------------------------------------------------------------------------------|------------------------------------------------------------------------------------------------------------------------------------------------------------|-----------------------------|---------------------------------------------|-----|
| Entity Application Number                                                                              |                                                                                                                            | <b>Current Registration Num</b>                                                                                                                            | Current Registration Number |                                             |     |
| c0c7e336-f01e-e711-80cf-001dd8003fe2                                                                   |                                                                                                                            | 20191204-090628                                                                                                                                            | 20191204-090628             |                                             |     |
| Entity Name                                                                                            |                                                                                                                            |                                                                                                                                                            |                             |                                             |     |
| eFSAP Test Entity                                                                                      |                                                                                                                            |                                                                                                                                                            |                             |                                             |     |
| 83 of 100 characters left                                                                              |                                                                                                                            |                                                                                                                                                            |                             |                                             |     |
| Physical Address                                                                                       | City                                                                                                                       | State                                                                                                                                                      |                             | Zip Code                                    |     |
| 1020 Valley Drive                                                                                      | Atlanta                                                                                                                    | Georgia                                                                                                                                                    | *                           | 30329-1234                                  |     |
| 83 of 100 characters left                                                                              | 43 of 50 characters left                                                                                                   |                                                                                                                                                            |                             |                                             |     |
| Additional Physical Address(es)                                                                        |                                                                                                                            |                                                                                                                                                            |                             |                                             |     |
| 1022 Valley Drive, Atlanta GA 300                                                                      | 29                                                                                                                         |                                                                                                                                                            |                             |                                             |     |
|                                                                                                        |                                                                                                                            |                                                                                                                                                            |                             |                                             | 10  |
| 965 of 1000 characters left                                                                            |                                                                                                                            |                                                                                                                                                            |                             |                                             |     |
| Type of Entity   Government                                                                            | - State/Local                                                                                                              |                                                                                                                                                            |                             |                                             |     |
| Government - State/Local                                                                               |                                                                                                                            |                                                                                                                                                            |                             |                                             | •   |
| Entity Abstract                                                                                        |                                                                                                                            |                                                                                                                                                            |                             |                                             |     |
| This entity supports the Departme conduct testing and research vital There are three main research cor | to living amongst the world.<br>nponents of the Department of science resea<br>nvironment. To meet the Select Agents regul | erating and maintain bsl-2, bsl-3 and bsl-4 laborate<br>arch. Regulation of Science Research which has o<br>ation requirements, RMDR has established and p | consistently maintair       | ned 24/7 availability to ensure that Select | t   |
| Ва                                                                                                     | ased on the previ                                                                                                          | ous drop-down sele                                                                                                                                         | ection. v                   | ou are able to i                            | mak |
|                                                                                                        | •                                                                                                                          | •                                                                                                                                                          | •                           | •                                           | ,   |
| 19315 of 20000 characters left <b>TO</b>                                                               | eitner entity nar                                                                                                          | me, type, or to the                                                                                                                                        | abstract                    | <b>.</b>                                    |     |

Other section 1 fields are "greyed out" and are not available for edit.