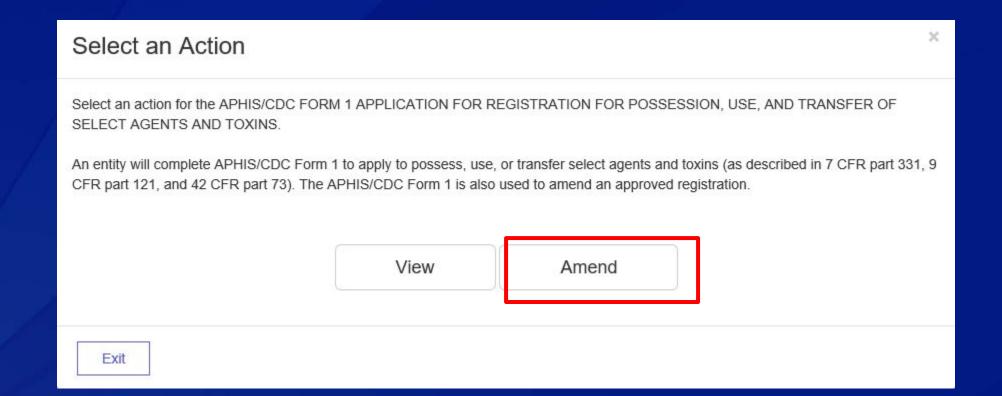

# eFSAP APHIS/CDC Form 1 Amendments

**Section 1 Amendment: Change Entity Name, Abstract, or Type** 

Click Form 1 on your entity's landing page.

You will be redirected to Form 1 Section 1, no cover letter is required.