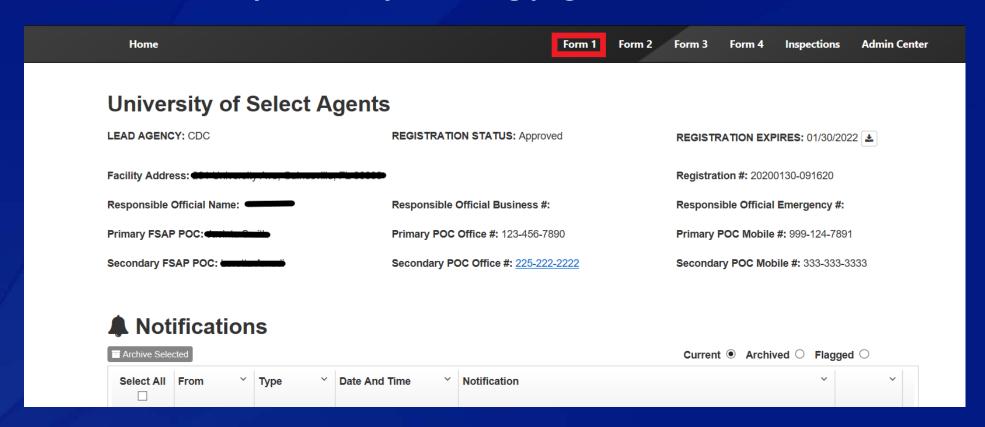

# eFSAP APHIS/CDC Form 1 Amendments

**Section 1 Amendment: Change Entity Name, Abstract, or Type** 

Click Form 1 on your entity's landing page.

You will be redirected to Form 1 Section 1, no cover letter is required.