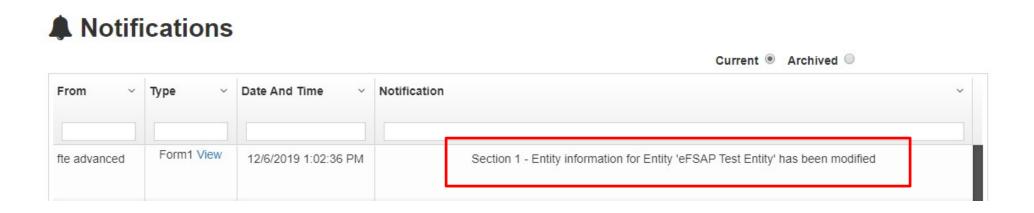

Once the required change is made, click **Save**. A dialog box will appear confirming the save. Click **OK**.

webapp.ipsastest.com says Section 1 successfully saved.

After clicking "Save," the notifications section of the entity landing page will reflect the executed action.